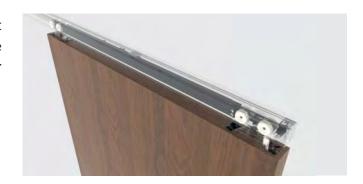

## **Soft Close**

Move your door perfectly into position - without heavy impact on the stopper or rebounding. The damping system gently puts a brake on the door and pulls it automatically into the final position.